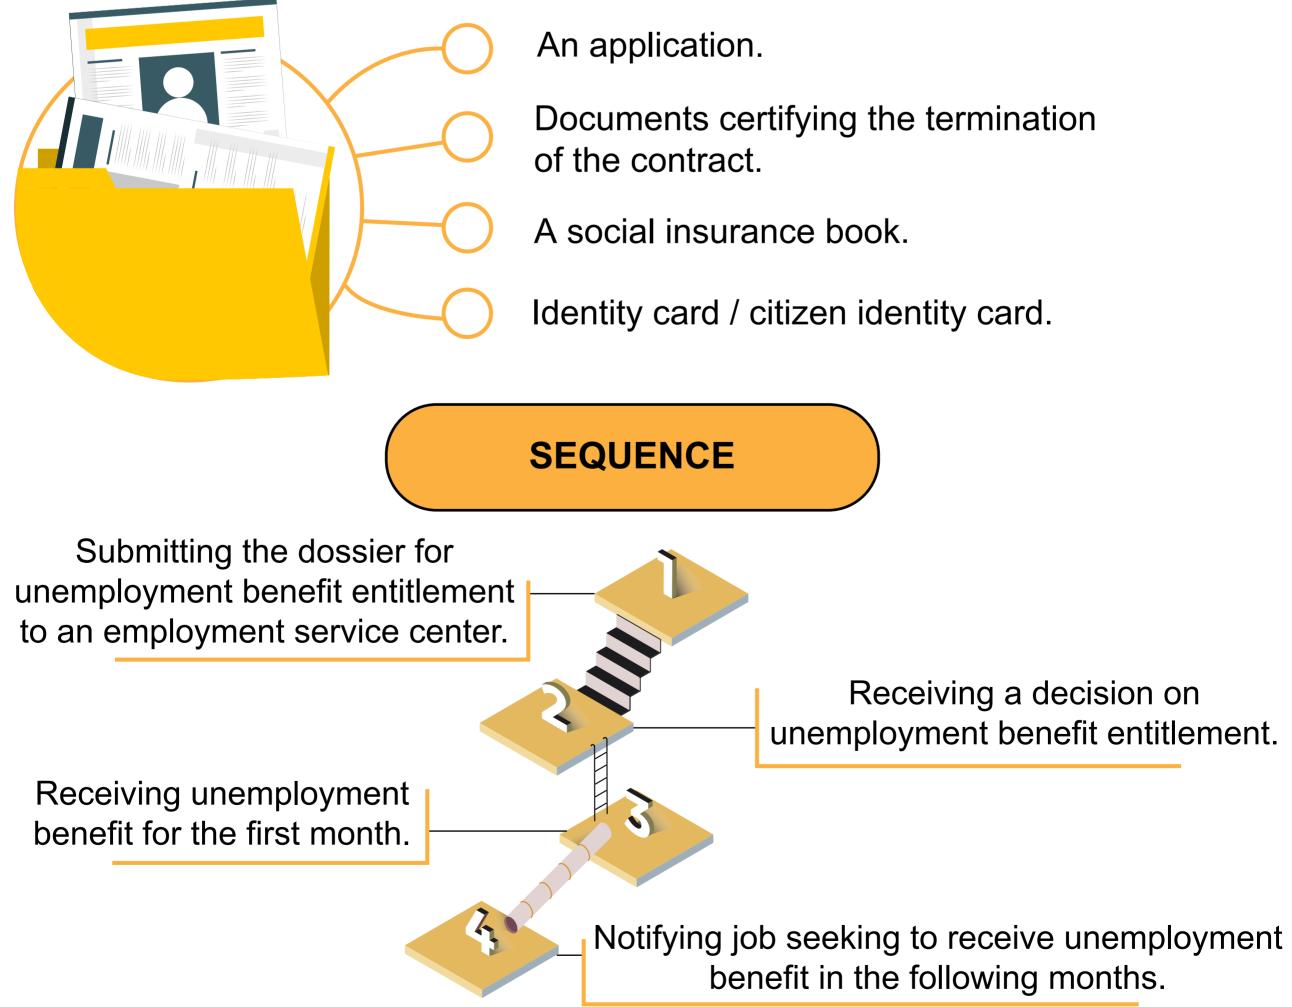

#### **DOSSIER FOR UNEMPLOYMENT BENEFIT ENTITLEMENT**

**L** Hotline: 093.1111.060

Email: info@pl-partners.vn

"OUR MISSION, YOUR SUCCESS"

Having paid unemployment insurance premiums for at least full 12 months.

Having applied for unemployment benefit at an employment service center.

**SUBMISSION DURATION** 

IMPI EMENTING **AUTHORITY** 

THE TIME OF **RECEIVING BENEFIT** 

Within 03 months from the date of termination of labor contract or working contract.

**Employment service center** where the employee wants to receive unemployment benefit.

Within 05 working days from the receipt of the decision on unemployment benefit entitlement.