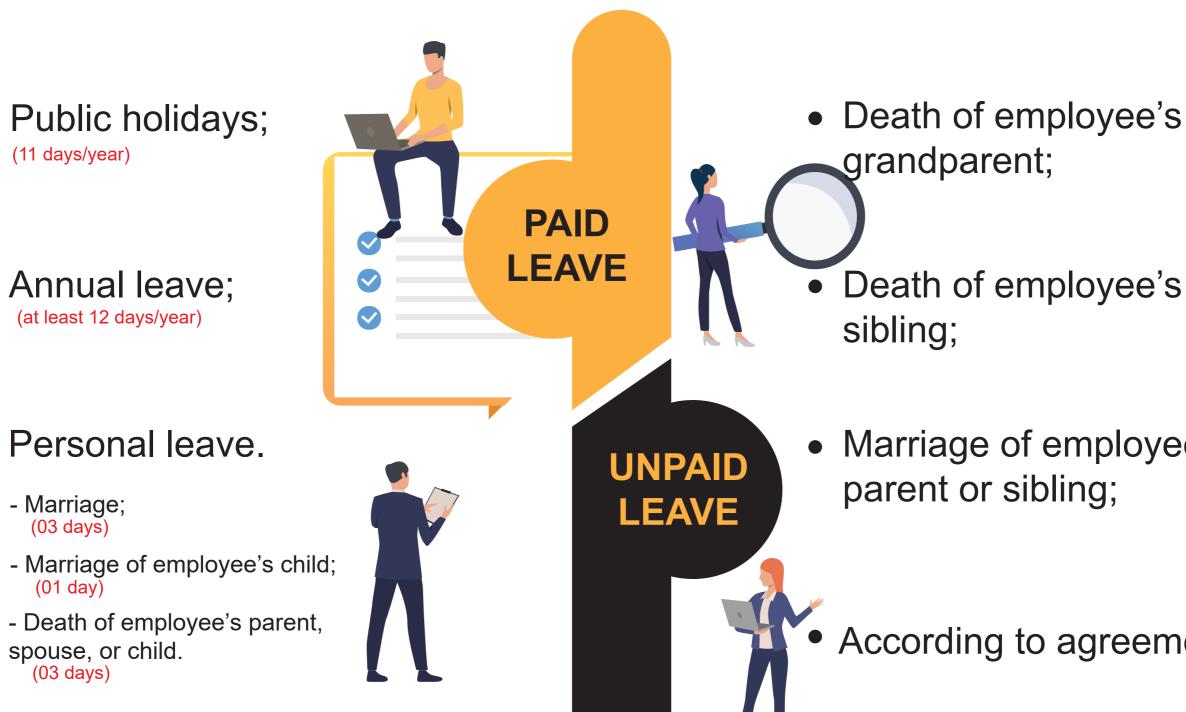

Public holidays; (11 days/year)

Death of employee's grandparent;

- Marriage of employee's parent or sibling;
  - According to agreement.

Hotline: 093.1111.060 5

Email: info@pl-partners.vn

"OUR MISSION, YOUR SUCCESS"