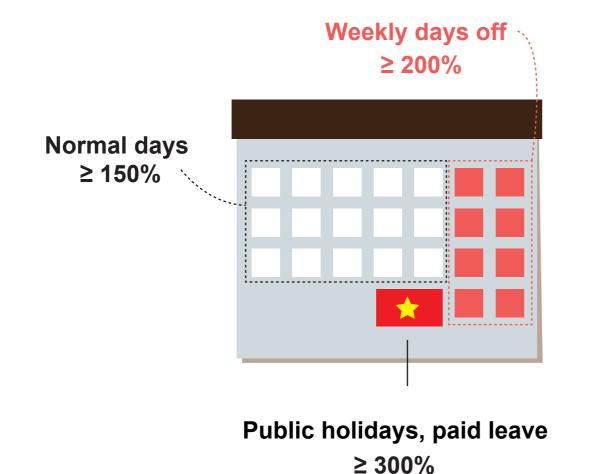

> **SALARY OF OVERTIME WORK AND NIGHT WORK**

Be paid an additional amount  $\geq$  30% of the salary for performing the work during regular days.

Be paid another additional amount  $\geq$  20% of the salary for performing the work during the daytime.