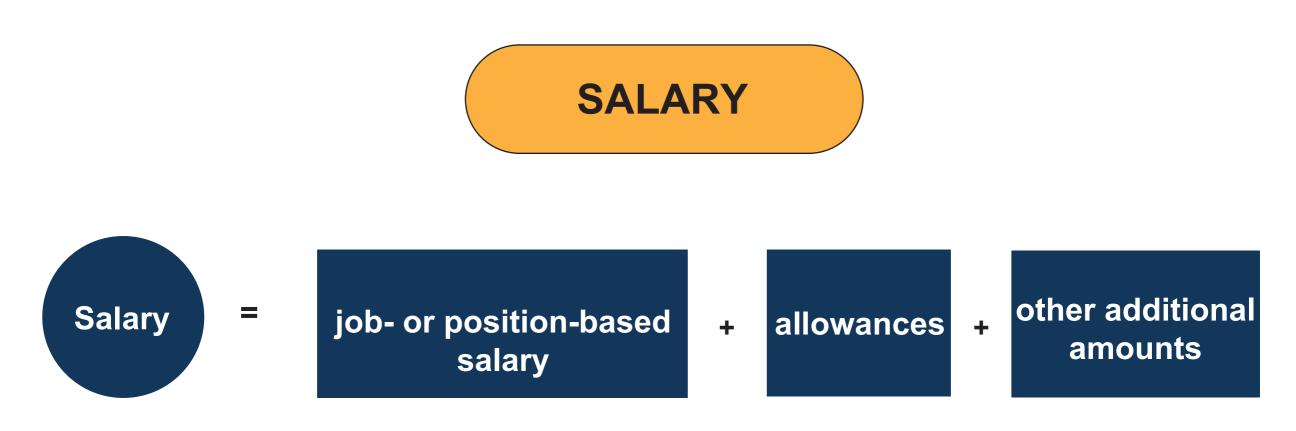

## LEGAL REGULATIONS ON **EMPLOYEES' SALARIES**

In which, the job- or position-based salary shall not fall below the statutory minimum wage

an authorized person.

to spend their salaries on buying certain goods or