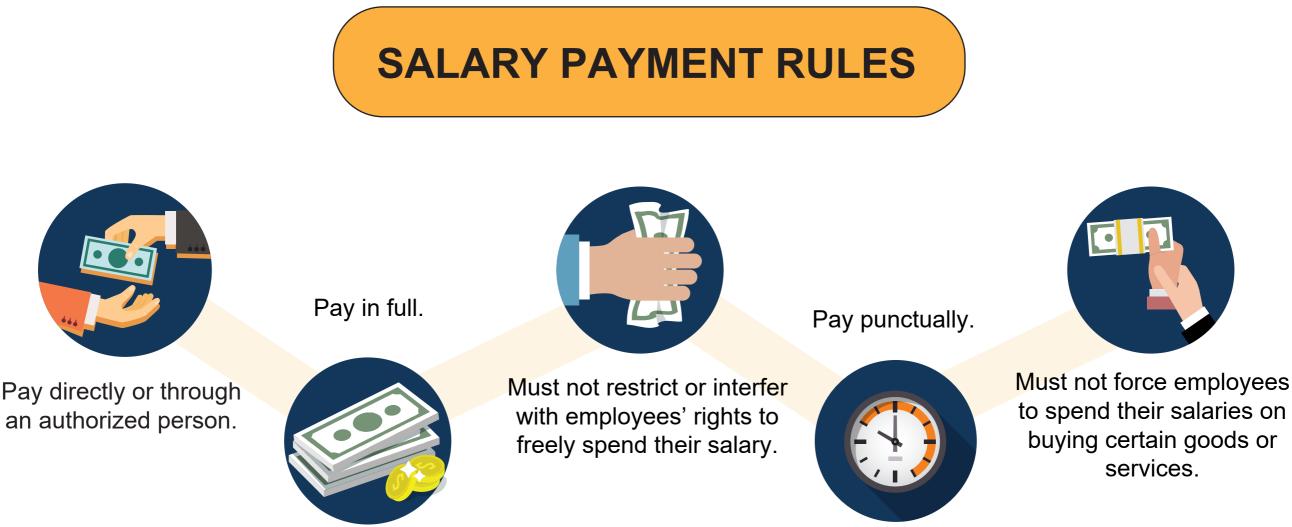

## LEGAL REGULATIONS ON **EMPLOYEES' SALARIES**

In which, the job- or position-based salary shall not fall below the statutory minimum wage

an authorized person.

to spend their salaries on buying certain goods or