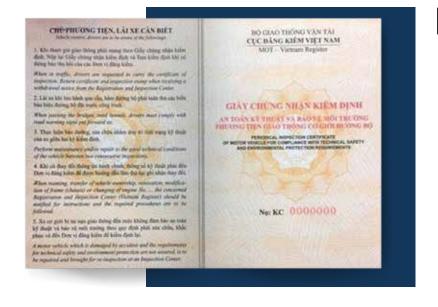

#### **Penalties for violations:**

- Not carrying: **VND** 100,000 - 120,000

- Not carrying: **VND** 400,000 - 600,000

**INSPECTION CERTIFICATE** FOR COMPLIANCE WITH TECHNICAL SAFETY AND ENVIRONMENTAL PROTECTION REQUIREMENTS

### **Penalties for violations:**

- Applicable to vehicles that require inspection
  - Not carrying: **VND 200,000 400,000**
  - Be expired less than 01 month: **VND 2,000,000 3,000,000**
  - Be expired 01 month or more: **VND 4,000,000 6,000,000**
  - Failure to have / Using illegal certificate: VND 4,000,000 6,000,000