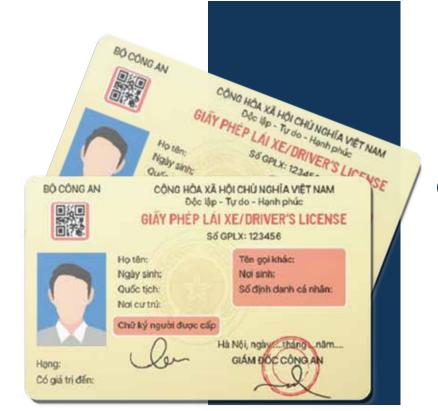

**DRIVER LICENSE** 

- Not carrying: **VND 200,000 – 400,000** 

- Be expired less than 6 months: **VND 400,000 600,000**
- Be expired 6 months or more: **VND** 4,000,000 6,000,000
- Failure to have / Using illegal driver license: VND 4,000,000 6,000,000