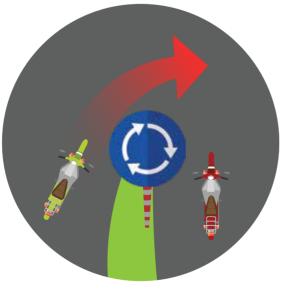

## **PRIORITY ORDER AT THE INTERSECTIONS**

THERE IS NO signal to move around the roundabout

Giving way to vehicles approaching from THE RIGHT.

THERE IS A signal to move around the roundabout

Giving way to vehicles approaching from THE LEFT.