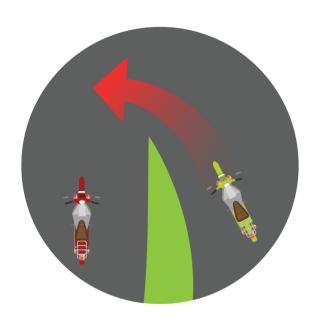

## **PRIORITY ORDER AT THE INTERSECTIONS**

THERE IS NO signal to move around the roundabout

Giving way to vehicles approaching from THE RIGHT.

THERE IS A signal to move around the roundabout

Giving way to vehicles approaching from THE LEFT.