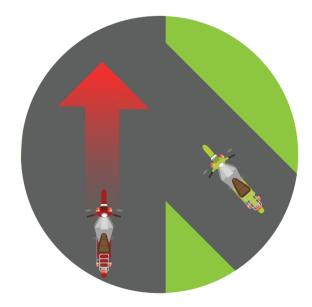

## **PRIORITY ORDER AT THE INTERSECTIONS**

THERE IS NO signal to move around the roundabout

Giving way to vehicles approaching from THE RIGHT.

THERE IS A signal to move around the roundabout

Giving way to vehicles approaching from THE LEFT.