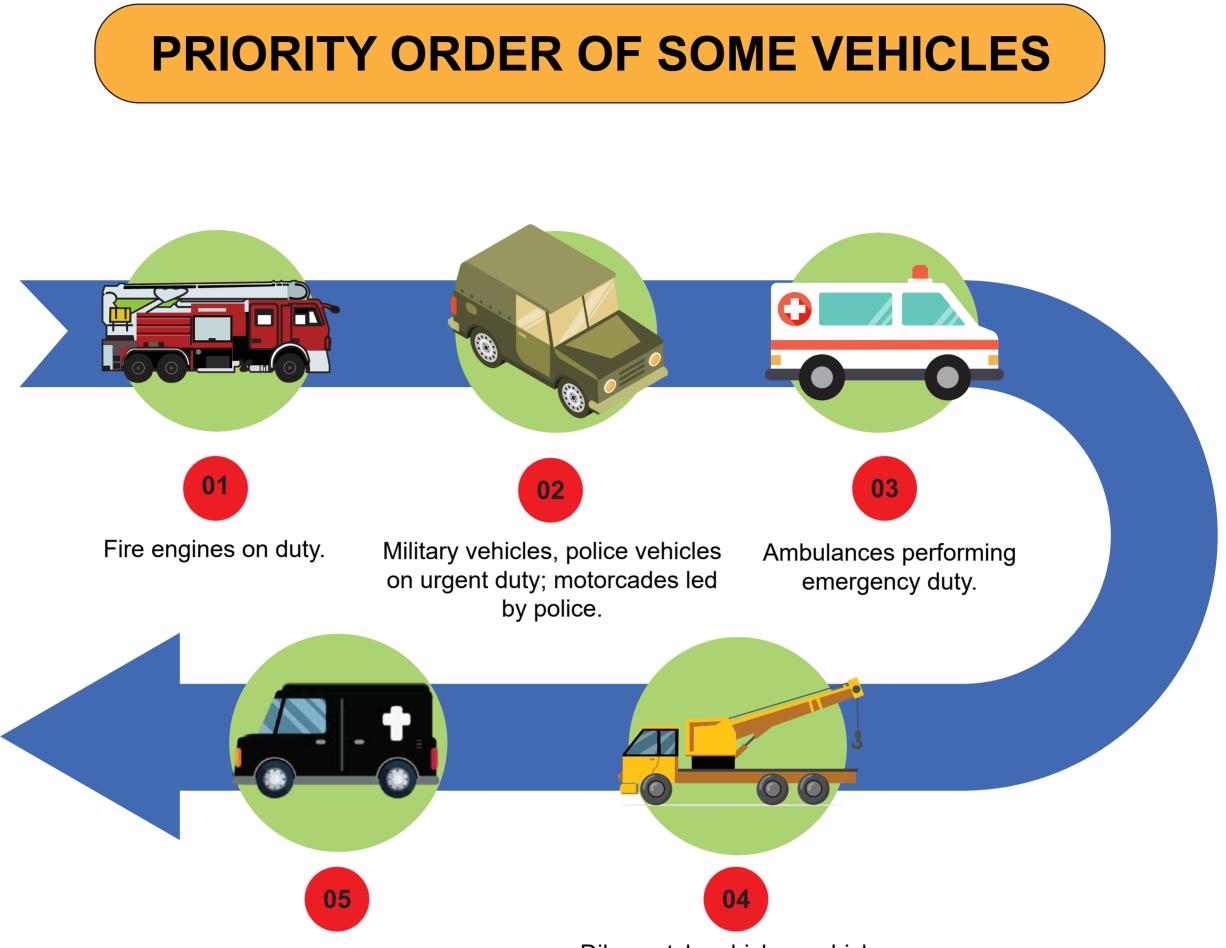

## **PRIORITY ORDER IN TRAFFIC**

Funeral procession vehicles.

Dike-watch vehicles, vehicles employed in overcoming natural disasters or epidemics.