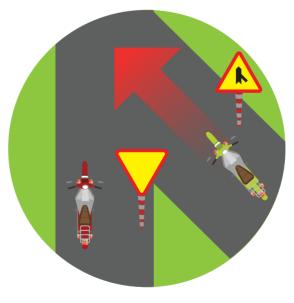

There is an intersection between a priority road and a non-priority road

Giving way to vehicles moving on THE PRIORITY ROAD.

There is an intersection between a main road and a feeder road

Giving way to vehicles moving on THE MAIN ROAD.