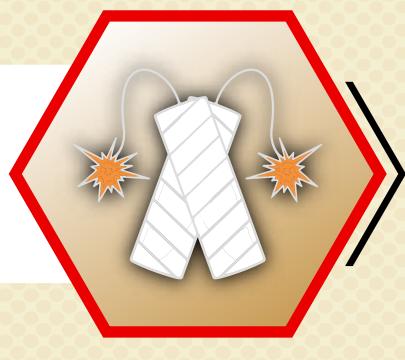

Trade in firecrackers

Human trafficking; trade in human tissues, corpses, human organs and human fetuses

Trade in specimens of wild flora and fauna; specimens of precious, rare and/or endangered species of aquatic animals, forest fauna and flora in Group I (\*)